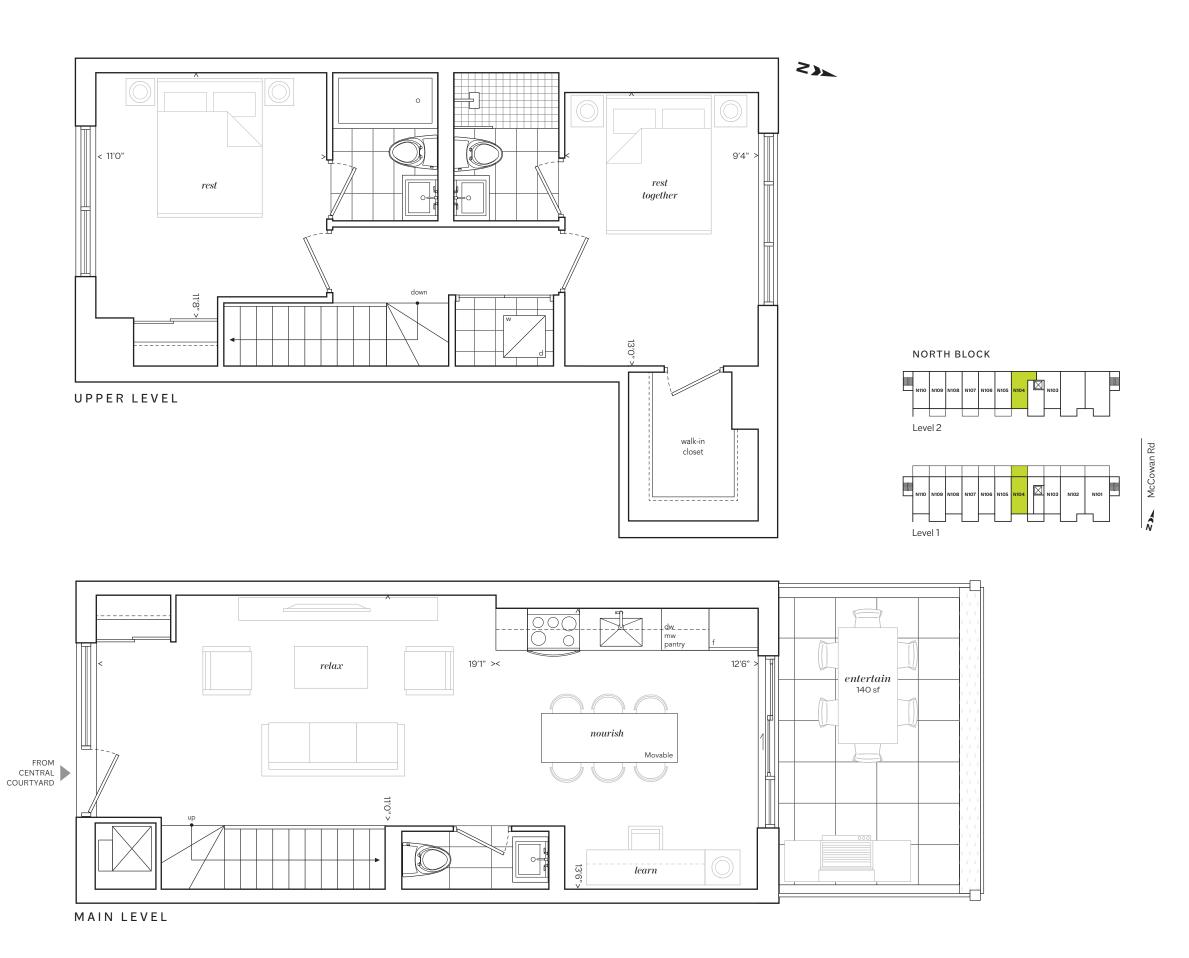

All sizes, dimensions and specifications are subject to change without notice. This plan is not to scale and is subject to architectural review and revision. In order to comply with building site conditions and municipal, structural, vendor and/or architectural requirements, actual living areas may vary from floor area stated. Floor area has been measured and may vary in accordance with Bulletin #22 published by the Tarion Warranty Corporation. Window location, size and type may vary without notice. All furniture shown on marketing plans are not included. Purchasers acknowledge that the dwelling units with terraces or balconies may contain an interior step up for access to such terraces or balconies.

The balcony area finishing material and any dividers, where applicable, may vary from suite to suite based on design and material specifications. Balcony/Terrace dimensions, configuration and location are estimates only and may not be exactly as shown. Location of columns, size and type may vary without notice. E.&O.E. © Nov 2021