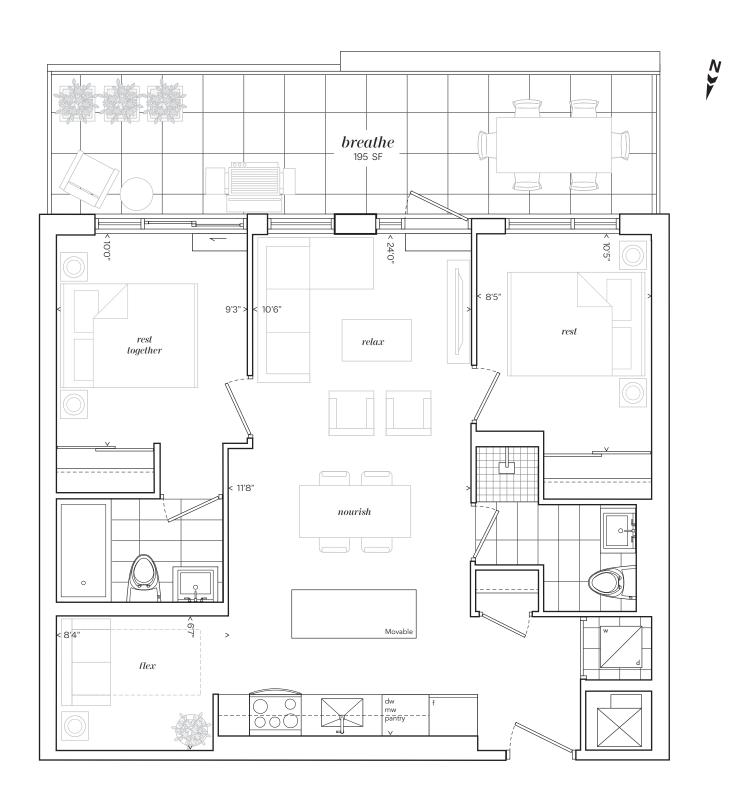

NORTH BLOCK

All sizes, dimensions and specifications are subject to change without notice. This plan is not to scale and is subject to architectural review and revision. In order to comply with building site conditions and municipal, structural, vendor and/or architectural requirements, actual living areas may vary from floor area stated. Floor area has been measured and may vary in accordance with Bulletin #22 published by the Tarion Warranty Corporation. window location, size and type may vary without notice. All furniture shown on marketing plans are not included. Purchasers acknowledge that the dwelling units with terraces or balconies may contain an interior step up for access to such terraces or balconies. The balcony area finishing material and any dividers, where applicable, may vary from suite to suite based on design and material specifications. Balcony/Terrace dimensions, configuration and location are estimates only and may not be exactly as shown. Location of columns, size and type may vary without notice. E.&O.E. © Mar 2021