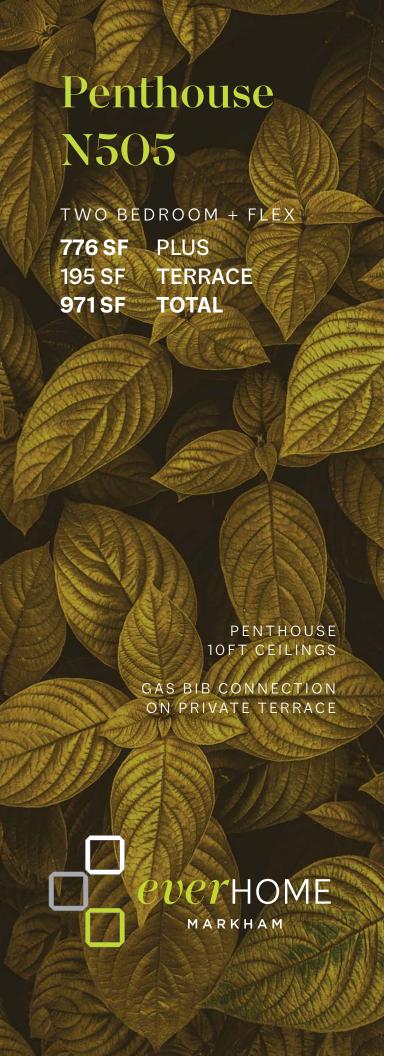

NORTH BLOCK

All sizes, dimensions and specifications are subject to change without notice. This plan is not to scale and is subject to architectural review and revision. In order to comply with building site conditions and municipal, structural, vendor and/or architectural requirements, actual living areas may vary from floor area stated. Floor area has been measured and may vary in accordance with Bulletin #22 published by the Tarion Warranty Corporation. window location, size and type may vary without notice. All furniture shown on marketing plans are not included. Purchasers acknowledge that the dwelling units with terraces or balconies may contain an interior step up for access to such terraces or balconies. The balcony area finishing material and any dividers, where applicable, may vary from suite to suite based on design and material specifications. Balcony/Terrace dimensions, configuration and location are estimates only and may not be exactly as shown. Location of columns, size and type may vary without notice. E.&O.E. © Mar 2021