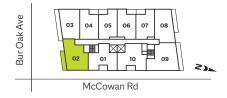

## Ph02

TWO BEDROOM + FLEX / 935 SF TOTAL

845 SFINTERIOR PLUS

90 SF BALCONY

PENTHOUSE - LEVEL 9

All sizes, dimensions and specifications are subject to change without notice. This plan is not to scale and is subject to architectural review and revision. In order to comply with building site conditions and municipal, structural, vendor and/or architectural requirements, actual living areas may vary from floor area stated. Floor area has been measured and may vary in accordance with Bulletin #22 published by the Tarion Warranty Corporation. window location, size and type may vary without notice. All furniture shown on marketing plans are not included. Purchasers acknowledge that the dwelling units with terraces or balconies may contain an interior step up for access to such terraces or balconies. The balcony area finishing material and any dividers, where applicable, may vary without notice. E.&O.E. © May 2021