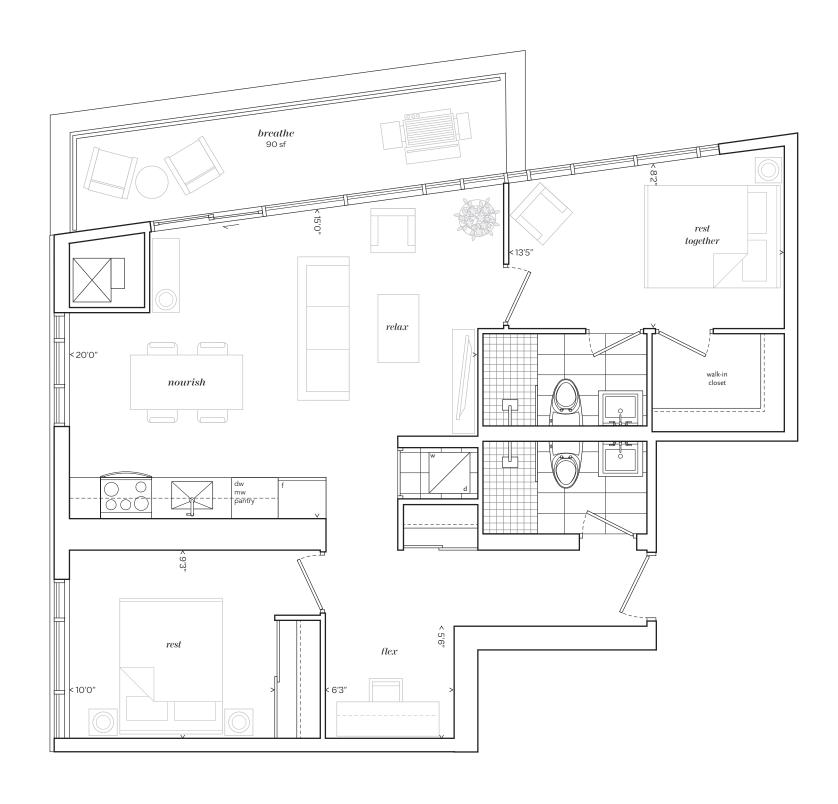

10FT HIGH CEILINGS IN LIVING SPACES
STUNNING LIVING/DINING DESIGN - SOUTH EAST FACING
TWO LARGE BEDROOMS & 2 FULL BATHROOMS
GAS BIB CONNECTION ON THE BALCONY

## Ph02

TWO BEDROOM + FLEX / 935 SF TOTAL

845 SFINTERIOR PLUS

90 SF BALCONY

PENTHOUSE - LEVEL 9

All sizes, dimensions and specifications are subject to change without notice. This plan is not to scale and is subject to architectural review and revision. In order to comply with building site conditions and municipal, structural, vendor and/or architectural requirements, actual living areas may vary from floor area stated. Floor area has been measured and may vary in accordance with Bulletin #22 published by the Tarion Warranty Corporation. window location, size and type may vary without notice. All furniture shown on marketing plans are not included. Purchasers acknowledge that the dwelling units with terraces or balconies may contain an interior step up for access to such terraces or balconies. The balcony area finishing material and any dividers, where applicable, may vary without notice. E.&O.E. © May 2021