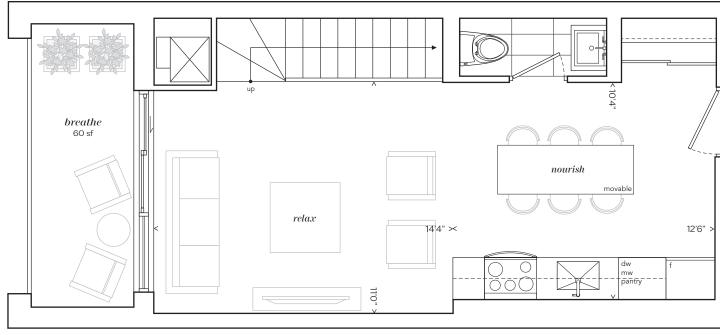

UPPER LEVEL

MAIN LEVEL

7(>

All sizes, dimensions and specifications are subject to change without notice. This plan is not to scale and is subject to architectural requirements, actual living areas may vary from floor area stated. Floor area has been measured and may vary in accordance with Bulletin #22 published by the Tarion Warranty Corporation. window location, size and type may vary without notice. All furniture shown on marketing plans are not included. Purchasers acknowledge that the dwelling units with terraces or balconies may contain an interior step up for access to such terraces or balconies. The balcony area finishing material and any dividers, where applicable, may vary from suite to suite based on design and material specifications. Balcony/Terrace dimensions, configuration and location are estimates only and may not be exactly as shown. Location of columns, size and type may vary without notice. E.&O.E. © Feb 2021