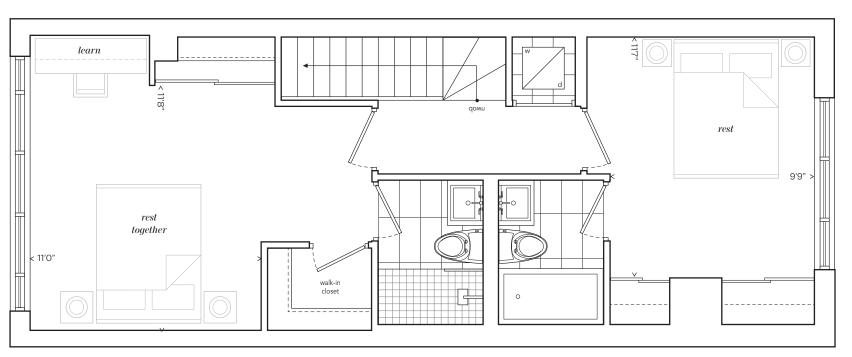

UPPER LEVEL

MAIN LEVEL

7(>

All sizes, dimensions and specifications are subject to change without notice. This plan is not to scale and is subject to architectural requirements, actual living areas may vary from floor area stated. Floor area has been measured and may vary in accordance with Bulletin #22 published by the Tarion Warranty Corporation. window location, size and type may vary without notice. All furniture shown on marketing plans are not included. Purchasers acknowledge that the dwelling units with terraces or balconies may contain an interior step up for access to such terraces or balconies. The balcony area finishing material and any dividers, where applicable, may vary from suite to suite based on design and material specifications. Balcony/Terrace dimensions, configuration and location are estimates only and may not be exactly as shown. Location of columns, size and type may vary without notice. E.&O.E. © Feb 2021